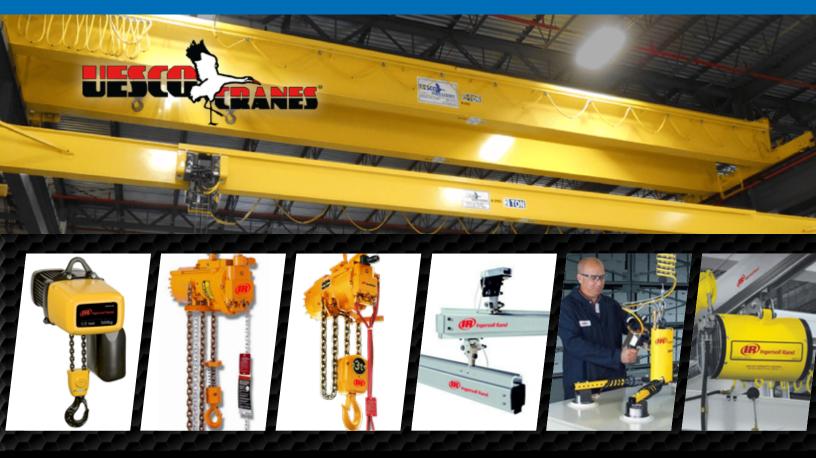

## **ERGONOMIC LIFTING**

#### LIFTING EQUIPMENT

- Air Hoists
- Electric Hoists
- Ergonomic Balancers
- Custom Handing Devices
- Overhead Cranes
- Winches
- Balancers
- Tested to ANSI Standards