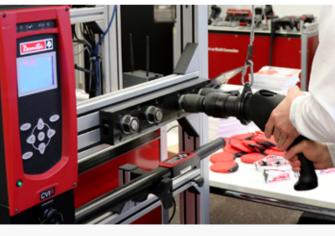

### **TOOL CALIBRATION**

Hyspeco offers calibration certification for click, pulse, clutch and direct drive tools. Hyspeco uses the ISO 5393 and ISO 6789 standards for our calibration methods. Our torque verification equipment adheres to the ISO 17025 standard.